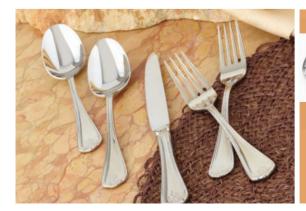

Illuminati

4 Dinner Knives
4 Dinner Forks
4 Salad Forks
4 Soup Spoons
4 Teaspoons

Cairo

Set includes:

4 Dinner Knives
4 Dinner Forks
4 Salad Forks
4 Soup Spoons
4 Teaspoons

Rustique

Glassware:

exceptional transparency and outstanding resistance to breakage. It is also dishwasher safe.