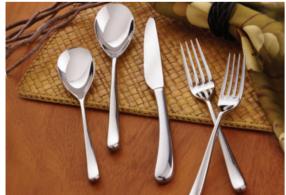

Illuminati

4 Dinner Knives
4 Dinner Forks
4 Salad Forks
4 Soup Spoons
4 Teaspoons

Cairo

Set includes:

4 Dinner Knives
4 Dinner Forks
4 Salad Forks
4 Soup Spoons
4 Teaspoons

Rustique

Glassware:

exceptional transparency and outstanding resistance to breakage. It is also dishwasher safe.