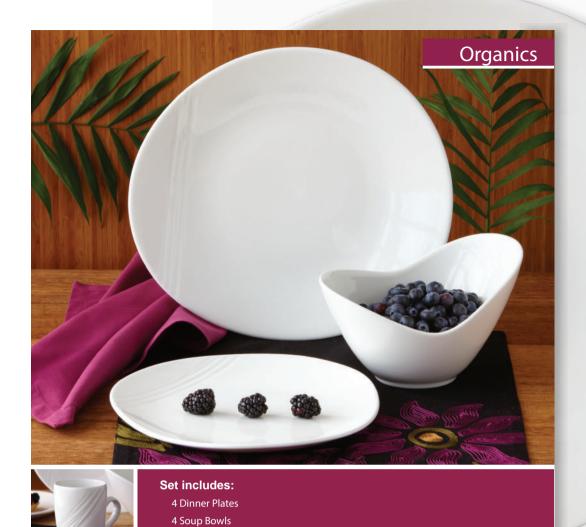

Set includes: 4 Dinner Plates 4 Salad Plates 4 Soup Bowls 4 Cereal Bowls

CASUAL ELEGANCE for every occasion

Casual Dinnerware | Flatware | Glassware

Available in multiple contemporary patterns, our Casual Dinnerware sets add a touch of elegance and distinction to your table. Each piece offers unique resistance to chipping, scratching, water damage and abrasion.