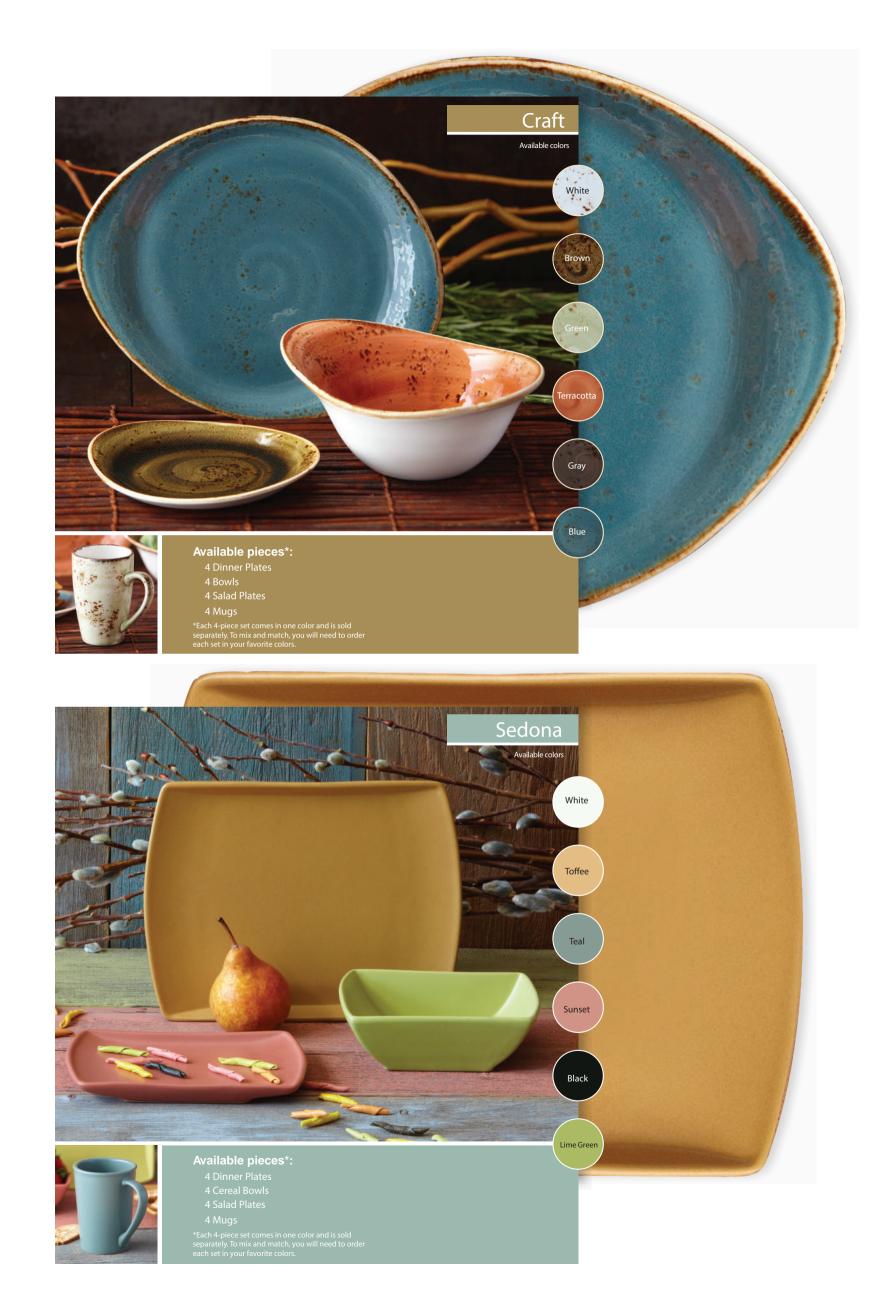

Set includes: 4 Dinner Plates 4 Salad Plates 4 Soup Bowls 4 Cereal Bowls

CASUAL ELEGANCE for every occasion

Casual Dinnerware | Flatware | Glassware

Available in multiple contemporary patterns, our Casual Dinnerware sets add a touch of elegance and distinction to your table. Each piece offers unique resistance to chipping, scratching, water damage and abrasion.