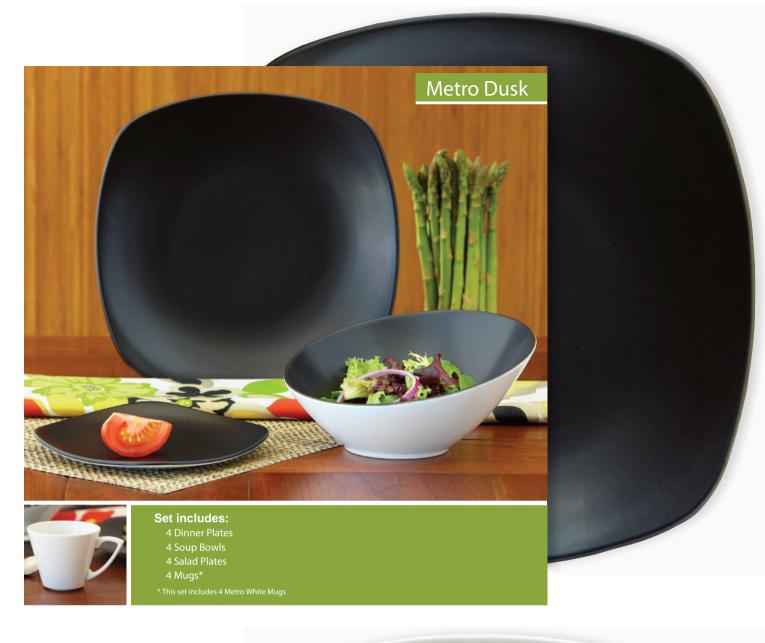

Set includes: 4 Dinner Plates 4 Salad Plates 4 Soup Bowls 4 Cereal Bowls

CASUAL ELEGANCE for every occasion

Casual Dinnerware | Flatware | Glassware

Available in multiple contemporary patterns, our Casual Dinnerware sets add a touch of elegance and distinction to your table. Each piece offers unique resistance to chipping, scratching, water damage and abrasion.