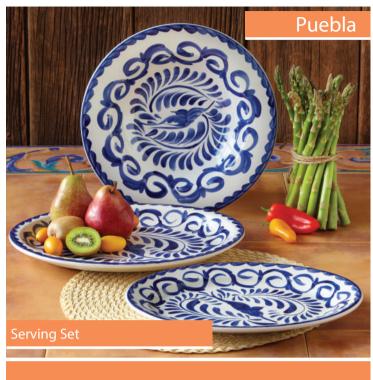

Additionally, they retain heat and are microwave and dishwasher safe.

rving set include

4 Salad Plates 4 Mua

Flatware:

Made of 18/10 stainless steel, our Flatware Sets are available in exclusive patterns for every taste.