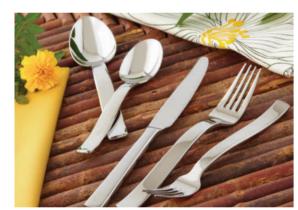

Illuminati

4 Dinner Knives
4 Dinner Forks
4 Salad Forks
4 Soup Spoons
4 Teaspoons

Cairo

Set includes:

4 Dinner Knives
4 Dinner Forks
4 Salad Forks
4 Soup Spoons
4 Teaspoons

Rustique

Glassware:

exceptional transparency and outstanding resistance to breakage. It is also dishwasher safe.