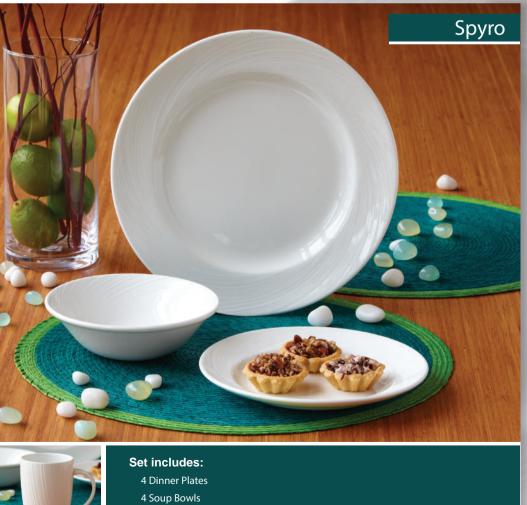

Set includes: 4 Dinner Plates 4 Salad Plates 4 Soup Bowls 4 Cereal Bowls

CASUAL ELEGANCE for every occasion

Casual Dinnerware | Flatware | Glassware

Available in multiple contemporary patterns, our Casual Dinnerware sets add a touch of elegance and distinction to your table. Each piece offers unique resistance to chipping, scratching, water damage and abrasion.

Additionally, they retain heat and are microwave and dishwasher safe.

rving set include

4 Salad Plates 4 Mua

Flatware:

Made of 18/10 stainless steel, our Flatware Sets are available in exclusive patterns for every taste.