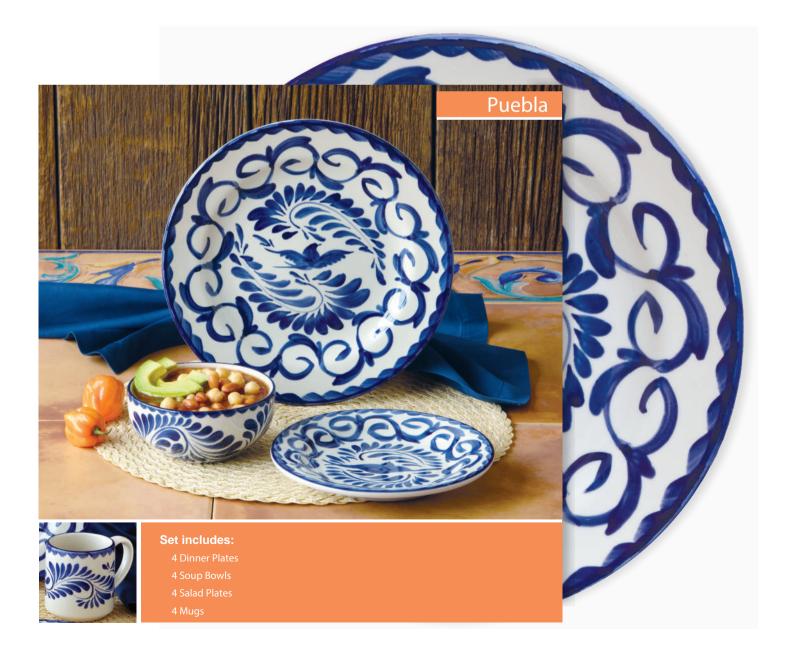

Additionally, they retain heat and are microwave and dishwasher safe.

rving set include

4 Salad Plates 4 Mua

Flatware:

Made of 18/10 stainless steel, our Flatware Sets are available in exclusive patterns for every taste.