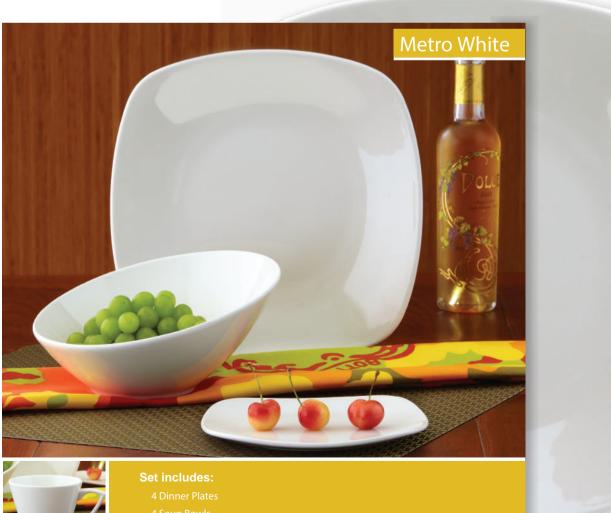

Set includes: 4 Dinner Plates 4 Salad Plates 4 Soup Bowls 4 Cereal Bowls

CASUAL ELEGANCE for every occasion

Casual Dinnerware | Flatware | Glassware

Available in multiple contemporary patterns, our Casual Dinnerware sets add a touch of elegance and distinction to your table. Each piece offers unique resistance to chipping, scratching, water damage and abrasion.