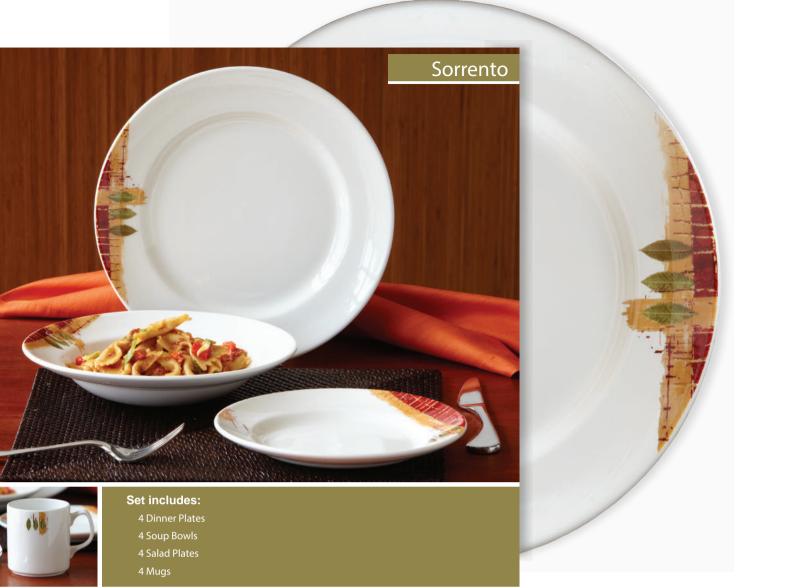

Set includes: 4 Dinner Plates 4 Salad Plates 4 Soup Bowls 4 Cereal Bowls

CASUAL ELEGANCE for every occasion

Casual Dinnerware | Flatware | Glassware

Available in multiple contemporary patterns, our Casual Dinnerware sets add a touch of elegance and distinction to your table. Each piece offers unique resistance to chipping, scratching, water damage and abrasion.