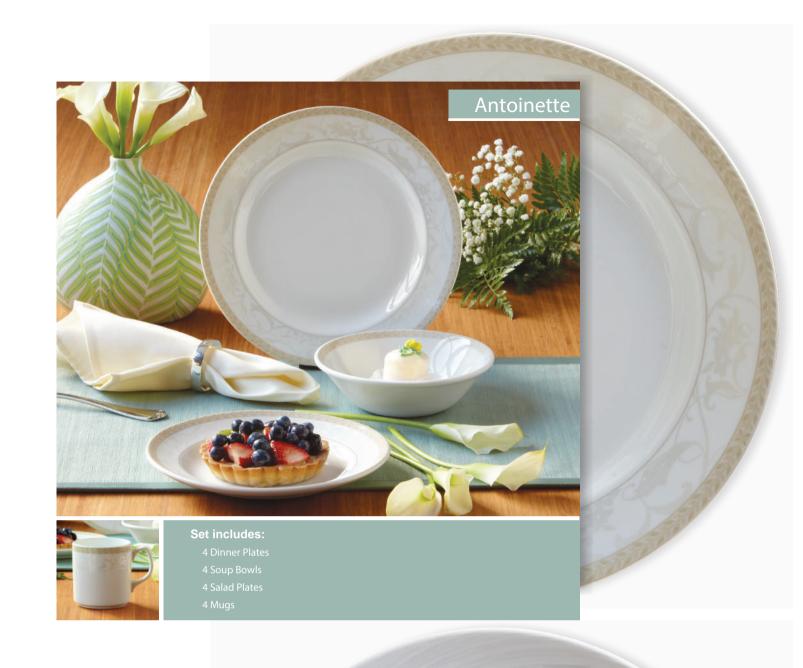

Set includes: 4 Dinner Plates 4 Salad Plates 4 Soup Bowls 4 Cereal Bowls

CASUAL ELEGANCE for every occasion

Casual Dinnerware | Flatware | Glassware

Available in multiple contemporary patterns, our Casual Dinnerware sets add a touch of elegance and distinction to your table. Each piece offers unique resistance to chipping, scratching, water damage and abrasion.

Additionally, they retain heat and are microwave and dishwasher safe.

rving set include

4 Salad Plates 4 Mua

Flatware:

Made of 18/10 stainless steel, our Flatware Sets are available in exclusive patterns for every taste.