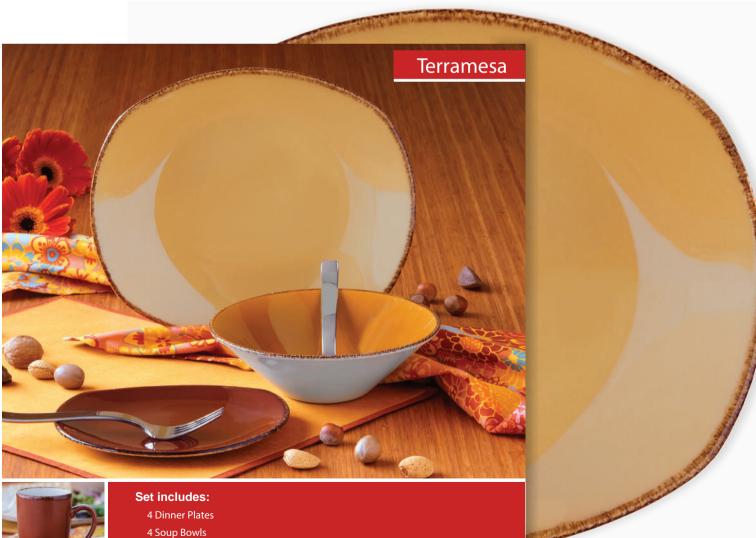

Set includes: 4 Dinner Plates 4 Salad Plates 4 Soup Bowls 4 Cereal Bowls

CASUAL ELEGANCE for every occasion

Casual Dinnerware | Flatware | Glassware

Available in multiple contemporary patterns, our Casual Dinnerware sets add a touch of elegance and distinction to your table. Each piece offers unique resistance to chipping, scratching, water damage and abrasion.